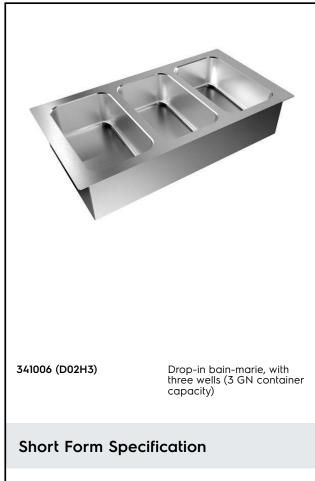

Drop-In Drop-in bain-marie, with three wells (3 GN container capacity)

Drop-In Drop-in bain-marie, with three wells (3 GN container capacity) The company reserves the right to make modifications to the products without prior notice. All information correct at time of printing.

# Drop-In Drop-in bain-marie, with three wells (3 GN container capacity)

The company reserves the right to make modifications to the products without prior notice. All information correct at time of printing.