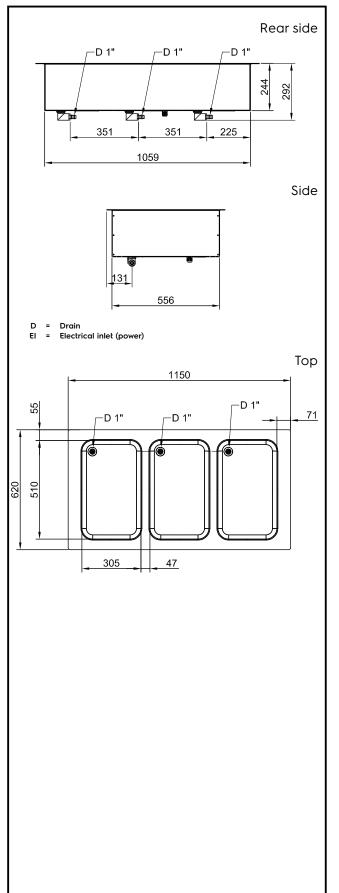

### Drop-In Drop-in bain-marie, with three wells (3 GN container capacity)

| Electric                                                                                                                                                                                                                                                                         |                                                                                                                       |
|----------------------------------------------------------------------------------------------------------------------------------------------------------------------------------------------------------------------------------------------------------------------------------|-----------------------------------------------------------------------------------------------------------------------|
| Supply voltage:<br>341006 (D02H3)<br>Electrical power max.:                                                                                                                                                                                                                      | 220-240 V/1N ph/50/60 Hz<br>3.02 kW                                                                                   |
| Water:                                                                                                                                                                                                                                                                           |                                                                                                                       |
| Drain line size:                                                                                                                                                                                                                                                                 | ]"                                                                                                                    |
| Key Information:                                                                                                                                                                                                                                                                 |                                                                                                                       |
| External dimensions, Width:<br>External dimensions, Depth:<br>External dimensions, Depth:<br>External dimensions, Height:<br>Net weight:<br>Shipping weight:<br>Shipping height:<br>Shipping width:<br>Shipping depth:<br>Shipping volume:<br>Set temperature:<br>Sustainability | 1150 mm<br>620 mm<br>260 mm<br>31.1 kg<br>55 kg<br>720 mm<br>670 mm<br>1190 mm<br>0.57 m <sup>3</sup><br>+85 / +95 °C |
| Noise level:                                                                                                                                                                                                                                                                     | 0 dBA                                                                                                                 |
|                                                                                                                                                                                                                                                                                  |                                                                                                                       |