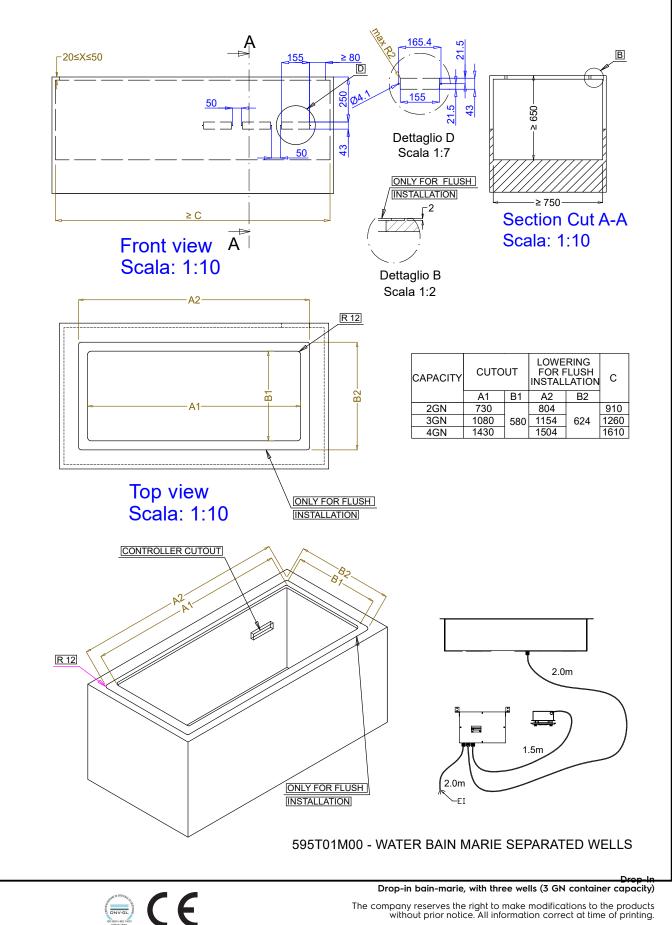

Drop-In Drop-in bain-marie, with three wells (3 GN container capacity) The company reserves the right to make modifications to the products without prior notice. All information correct at time of printing.

# Drop-In Drop-in bain-marie, with three wells (3 GN container capacity)

The company reserves the right to make modifications to the products without prior notice. All information correct at time of printing.